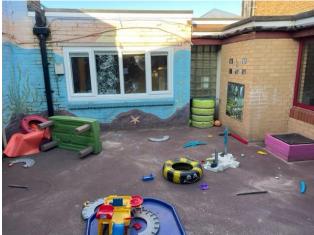

Extensive damage to our school property has been caused and the time it takes to clear up and make the environment safe for our pupils to use again impacts directly on teaching time and spaces that are available for our pupils to use. The consequences of these incidents also extend beyond property damage as during the incidents, our children's equipment has been maliciously damaged, causing great distress and disappointment among both our staff and children. Please see the second page for some photos of the damage caused. The time and effort invested in creating a nurturing and engaging learning environment has been undermined by these thoughtless acts of vandalism.