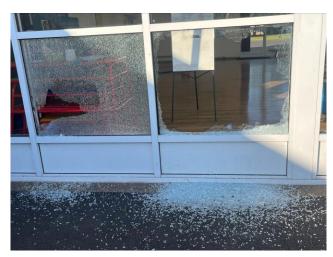

Extensive damage to our school property has been caused and the time it takes to clear up and make the environment safe for our pupils to use again impacts directly on teaching time and spaces that are available for our pupils to use. The consequences of these incidents also extend beyond property damage as during the incidents, our children's equipment has been maliciously damaged, causing great distress and disappointment among both our staff and children. Please see the second page for some photos of the damage caused. The time and effort invested in creating a nurturing and engaging learning environment has been undermined by these thoughtless acts of vandalism.