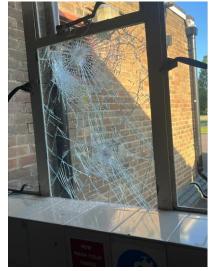

Extensive damage to our school property has been caused and the time it takes to clear up and make the environment safe for our pupils to use again impacts directly on teaching time and spaces that are available for our pupils to use. The consequences of these incidents also extend beyond property damage as during the incidents, our children's equipment has been maliciously damaged, causing great distress and disappointment among both our staff and children. Please see the second page for some photos of the damage caused. The time and effort invested in creating a nurturing and engaging learning environment has been undermined by these thoughtless acts of vandalism.